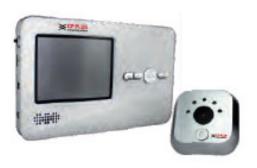

### **Black & White VDP Kit**

#### **Indoor Monitor:**

- •4-inch B/W CRT
- •ABS housing
- •With Auto-selector switch In-built
- •Unlocking Feature
- •Possibility of connecting Upto 4 Monitors & 2 Outdoors

#### **Outdoor Unit:**

- •1/3-inch B/W CCD camera
- •420 TV lines
- •Cast Iron Panel