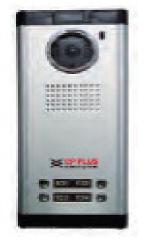

#### **Analog Multiapartment Outdoor Unit**

- With Multi-button operation for Small Buildings
- Available in three variants 2 bell, 3-bell, 4-bell
- Hand-free operation, Talking / unlocking /
- With IR LED'S for Night Vision
- Aluminium Alloy, Weather-proof
- With Backlit Name Tags

- Installation: Surface mounted
- Connection: 4-wire to the monitor
- Compatible with Stand-alone 4-wire monitors