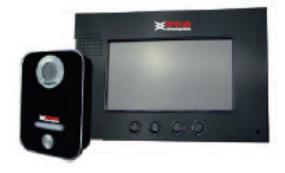

### 7" Color VDP Kit

#### Indoor Monitor:

- •7" TFT LCD Indoor Monitor
- •Feather Touch Button
- •Hands-free operation
- •Talking / unlocking / Transferring / monitoring
- •Volume, brightness and contrast adjustable
- Installation: Surface mounted
- •Connection: 4-wire
- •Ring back
- Possibility of connecting Upto 4 Monitors & 2 Outdoors

### **Outdoor Unit:**

- •1/3-inch CCD camera
- •420 TV lines
- •With IR LED for night vision
- •Backlit Name Tag
- Aluminium Alloy Panel