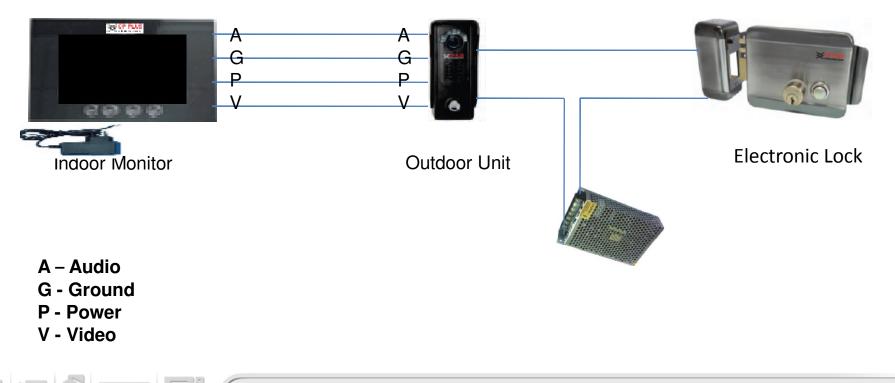

### **Video Door Phone Connectivity Diagram**

#### **INDOOR MONITOR**

Indoor Monitor is the display device installed inside the home on which we can view the video of visitor, communicate and unlock the door.

### **OUTDOOR CAMERA UNIT**

Outdoor Unit is the device which gets installed outside the home just like a normal door ulletbell. It has got a camera in-built, it supports communication with Indoor Unit.

#### ELECTRONIC LOCK

• Electronic Lock is a device which gets operated remotely once the resident presses the Unlock key on the Indoor Monitor