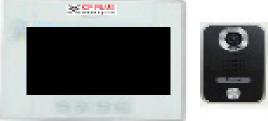

### 4.3" Color VDP Kit

#### **Indoor Monitor:**

- •4.3" TFT LCD Indoor Monitor
- •Button hand-free operation
- •Talking / unlocking / Transferring / monitoring Volume, brightness and contrast adjustable
- •Installation: Surface mounted
- •Connection: 4-wire
- •Ring back
- •Possibility of connecting Upto 4 Monitors & 2 Outdoors

#### **Outdoor Unit:**

- •1/3-inch CCD camera
- •420 TV lines
- •With IR LED for night vision
- •Backlit Name Tag
- •Aluminium Alloy Panel