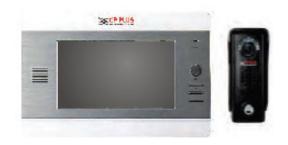

### 7" Color VDP Kit With Memory

**Indoor Monitor:** 

- 7" TFT LCD Indoor Monitor With Memory
- Supports 32Gb SD Card •
- Feather-touch button
- Handsfree operation
- Talking / unlocking / Transferring / monitoring ٠
- Volume, brightness and contrast adjustable ٠
- Installation: Surface mounted ٠
- **Connection: 4-wire**
- Ring back ٠
- Possibility of connecting Upto 4 Monitors & 2 Outdoors ٠

#### **Outdoor Unit:**

- 1/3-inch CCD camera
- 420 TV lines
- With IR LED for night vision
- Backlit Name Tag ٠
- **Aluminium Alloy Panel** ٠