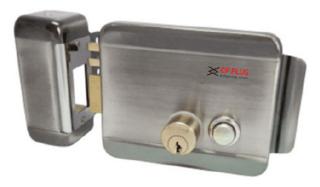

### **Electronic Lock – Stainless Steel Type**

- Stainless Steelfinish, Suitable for metal doors
- 180<sup>o</sup> turning latch that allows to easily reverse the lock direction
- 50mm outer cylinder
- Suitable for residential, commercial, school, hotels & warehouses
- Electrical Resistance: 4Ω
- Working Voltage: 12 VDC

- Consumption 3A
- Required Power: 12W