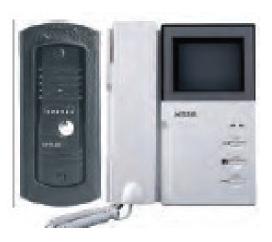

### **Components Of Video Door Phone Systems**

Slide (8)

### **Brief Description On VDP Equipments**

#### **INDOOR MONITOR**

Indoor Monitor is the display device installed inside the home on which we can view the video of visitor, communicate and unlock the door.

### **OUTDOOR CAMERA UNIT**

Outdoor Unit is the device which gets installed outside the home just like a normal door ulletbell. It has got a camera in-built, it supports communication with Indoor Unit.