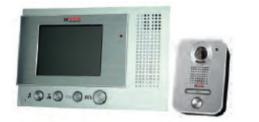

### **Black & White VDP Kit**

#### **Indoor Monitor:**

- •4-inch B/W CRT
- •ABS housing
- •With Auto-selector switch In-built
- •Unlocking Feature
- •Possibility of connecting Upto 4 Monitors & 2 Outdoors

#### **Outdoor Unit:**

- •1/3-inch B/W CCD camera
- •420 TV lines
- •Cast Iron Panel