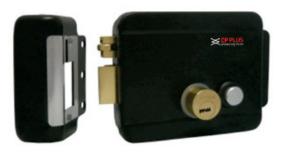

### **Electronic Lock – Powder Coated Type**

- Powder Coated Metal finish
- Suitable for Wooden, metal doors
- 180<sup>o</sup> turning latch that allows to easily reverse the lock direction
- 50mm outer cylinder
- Suitable for residential, commercial, school, hotels
  & warehouses
- Electrical Resistance: 4Ω
- Working Voltage: 12 VDC
- Consumption 3A
- Required Power: 12W