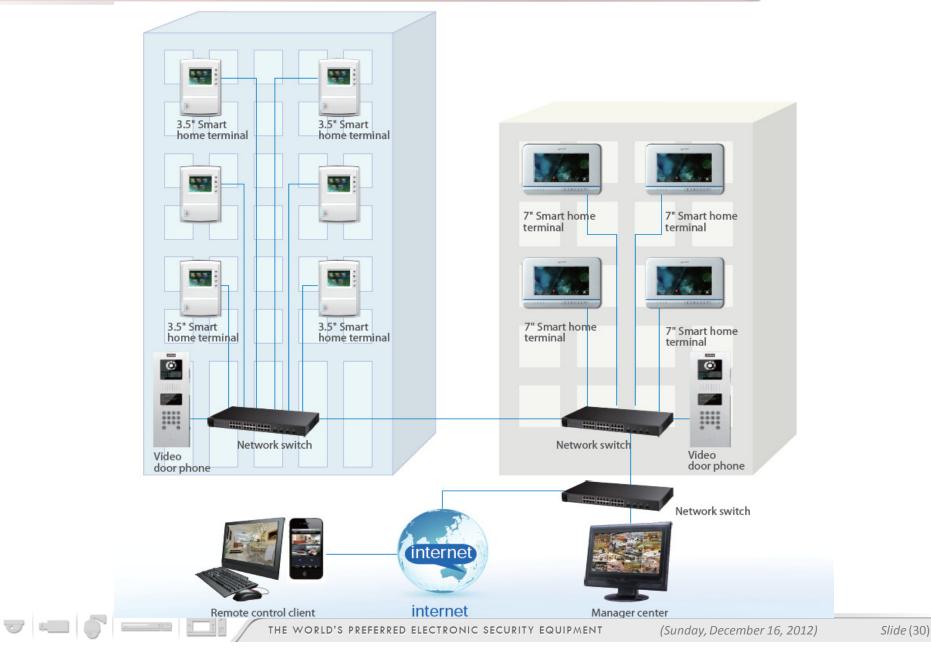

### **TCP/IP Multiapartment VDP Architecture**

- For Very Huge Residential Complexes
- Supports 3-tier architecture
- One Entry Panel at Main Security; Second at Tower Lobby & Third at Flat Entrance
- Support Multiple Guard-phone concept
- Support IP Camera Integration
- Supports Intrusion Alarm Feature
- Supports Memory Feature
- Works on CAT5/CAT6 wiring architecture
- Supports Guard to Flat; Tower to Flat & Flat to Flat Intercom
- No limit for no. of apartments

### **TCP/IP VDP Architecture**