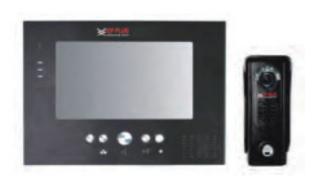

## **VIDEO DOOR PHONES**

- Video door phone (also known as a video <u>intercom</u> or door entry system) is a stand-alone system used to manage calls made at the entrance to a house, building (residential complex, detached family home, workplace, etc)
- It is also called as the Visitor Identification System
- The main feature of video door phone is that it enables the person indoors to identify the visitor, communicate and open the door to allow access to the person calling.

### **Components Of Video Door Phone Systems**

Slide (8)