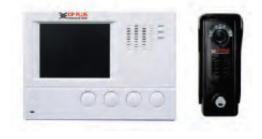

### 4.3" Color VDP Kit

#### **Indoor Monitor:**

- •4.3" TFT LCD Indoor Monitor
- •Button hand-free operation
- •Talking / unlocking / Transferring / monitoring Volume, brightness and contrast adjustable
- •Installation: Surface mounted
- •Connection: 4-wire
- •Ring back
- •Possibility of connecting Upto 4 Monitors & 2 Outdoors

#### **Outdoor Unit:**

- •1/3-inch CCD camera
- •420 TV lines
- •With IR LED for night vision
- •Backlit Name Tag
- •Aluminium Alloy Panel