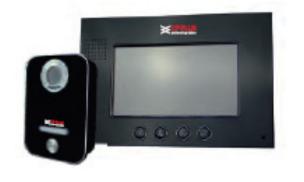

### 7" Color VDP Kit

#### Indoor Monitor:

- •7" TFT LCD Indoor Monitor
- •Feather Touch Button
- •Hands-free operation
- •Talking / unlocking / Transferring / monitoring
- •Volume, brightness and contrast adjustable
- Installation: Surface mounted
- •Connection: 4-wire
- •Ring back
- Possibility of connecting Upto 4 Monitors & 2 Outdoors

### **Outdoor Unit:**

- •1/3-inch CCD camera
- •420 TV lines
- •With IR LED for night vision
- •Backlit Name Tag
- Aluminium Alloy Panel