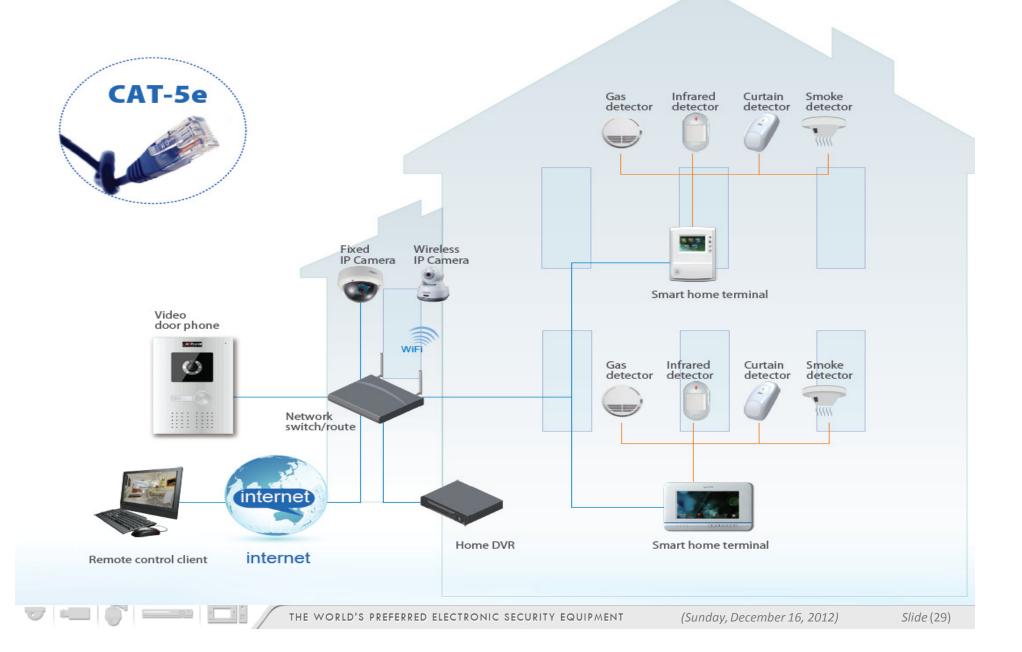

### **TCP/IP Multiapartment VDP Architecture**

- For Very Huge Residential Complexes
- Supports 3-tier architecture
- One Entry Panel at Main Security; Second at Tower Lobby & Third at Flat Entrance
- Support Multiple Guard-phone concept
- Support IP Camera Integration
- Supports Intrusion Alarm Feature
- Supports Memory Feature
- Works on CAT5/CAT6 wiring architecture
- Supports Guard to Flat; Tower to Flat & Flat to Flat Intercom
- No limit for no. of apartments

### **TCP/IP VDP Architecture**