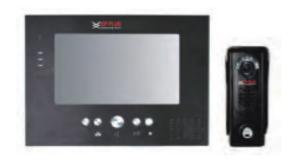

### 7" Color VDP Kit

#### **Indoor Monitor:**

- •7" TFT Color Video Door Phone •Hands free
- •Auto Selector Switch In-built
- •Talking / unlocking / monitoring
- •Volume, Brightness and contrast adjustable
- Installation: Surface mounted
- •Connection: 4-wire
- •Max. 4 monitors; 2 Outdoor Units

#### **Outdoor Station:**

- •Nano-glass shield
- •Almunium alloy With IR

- Waterproof
- •Anti-vandal
- •Name plate