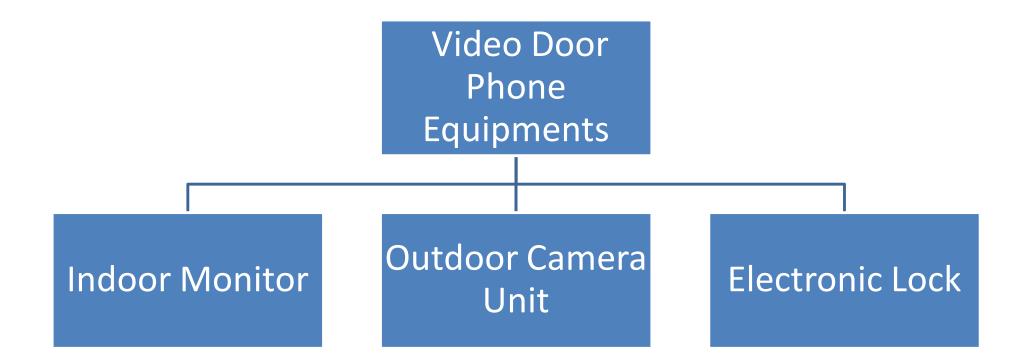

### **Components Of Video Door Phone Systems**

Slide (8)

### **Brief Description On VDP Equipments**

#### **INDOOR MONITOR**

Indoor Monitor is the display device installed inside the home on which we can view the video of visitor, communicate and unlock the door.

### **OUTDOOR CAMERA UNIT**

Outdoor Unit is the device which gets installed outside the home just like a normal door ulletbell. It has got a camera in-built, it supports communication with Indoor Unit.

#### ELECTRONIC LOCK

• Electronic Lock is a device which gets operated remotely once the resident presses the Unlock key on the Indoor Monitor