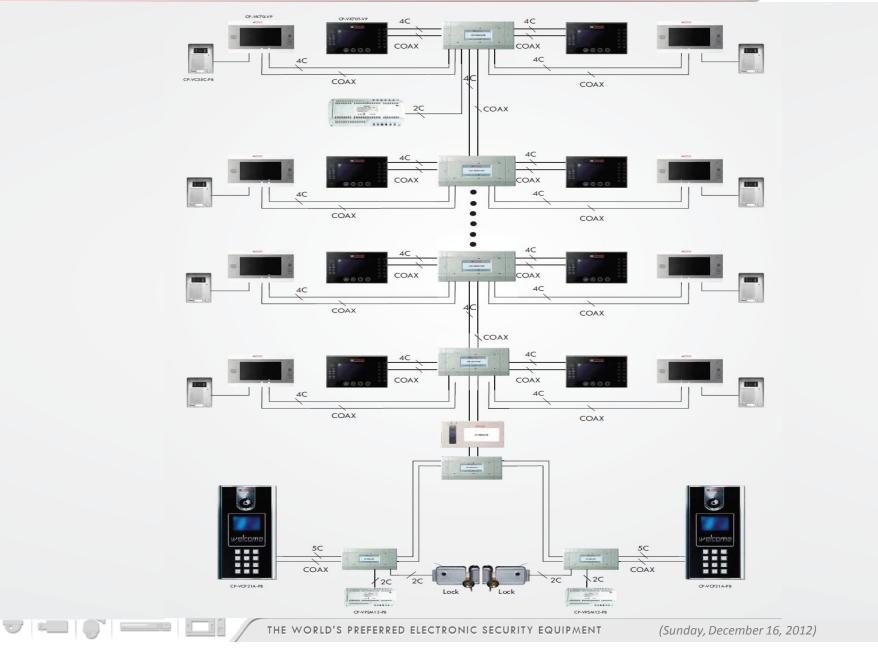

### **TCP/IP Multiapartment VDP Architecture**

- For Very Huge Residential Complexes
- Supports 3-tier architecture
- One Entry Panel at Main Security; Second at Tower Lobby & Third at Flat Entrance
- Support Multiple Guard-phone concept
- Support IP Camera Integration
- Supports Intrusion Alarm Feature
- Supports Memory Feature
- Works on CAT5/CAT6 wiring architecture
- Supports Guard to Flat; Tower to Flat & Flat to Flat Intercom
- No limit for no. of apartments

### **TCP/IP VDP Architecture**