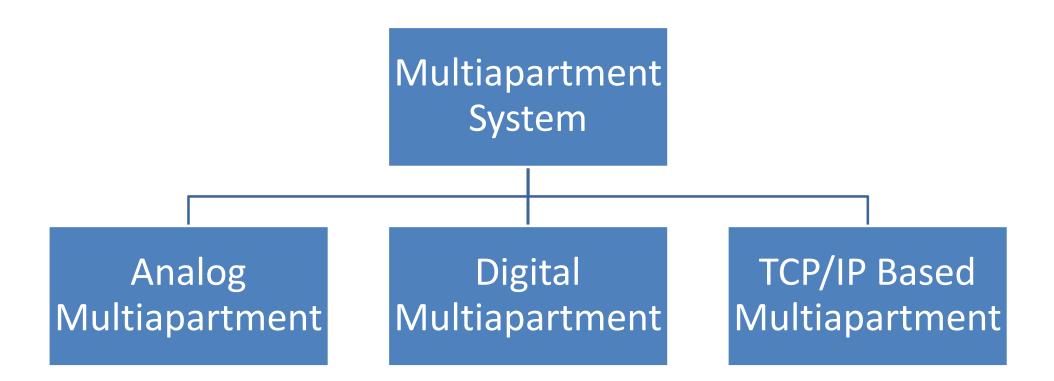

### **Analog Multiapartment System**

#### **Analog Multiapartment Outdoor Unit**

- With Multi-button operation for Small Buildings
- Available in three variants 2 bell, 3-bell, 4-bell
- Hand-free operation, Talking / unlocking /
- With IR LED'S for Night Vision
- Aluminium Alloy, Weather-proof
- With Backlit Name Tags

- Installation: Surface mounted
- Connection: 4-wire to the monitor
- Compatible with Stand-alone 4-wire monitors

### **Analog Multiapartment Architecture**

THE WORLD'S PREFERRED ELECTRONIC SECURITY EQUIPMENT

Slide (25)