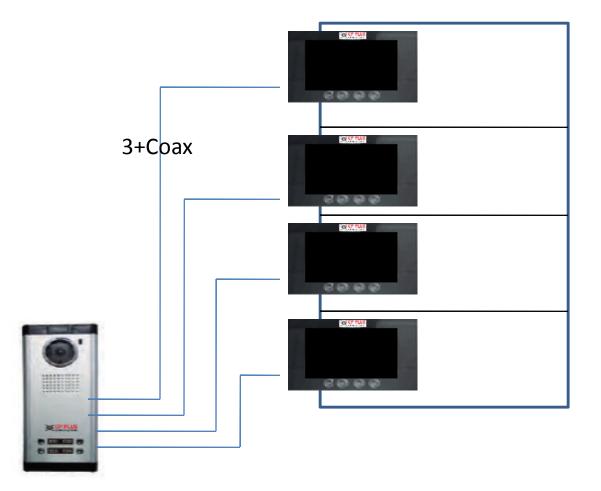

### **Analog Multiapartment System**

#### **Analog Multiapartment Outdoor Unit**

- With Multi-button operation for Small Buildings
- Available in three variants 2 bell, 3-bell, 4-bell
- Hand-free operation, Talking / unlocking /
- With IR LED'S for Night Vision
- Aluminium Alloy, Weather-proof
- With Backlit Name Tags

- Installation: Surface mounted
- Connection: 4-wire to the monitor
- Compatible with Stand-alone 4-wire monitors

### **Analog Multiapartment Architecture**

THE WORLD'S PREFERRED ELECTRONIC SECURITY EQUIPMENT

Slide (25)